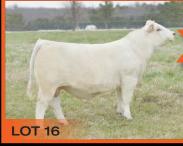

J&J Royal Lass 545 DOB 10-1-15 Sire: EXAR Blue Chip Dam: J&J CAR Royal Lass 164

**J&J Royal Lass 546** DOB 10-10-15 Sire: Dameron First Class Dam: J&J CAR Royal Lass 164

J&J Royal Lass 542 DOB 9-15-15 Sire: EXAR Blue Chip Dam: J&J CAR Royal Lass 164