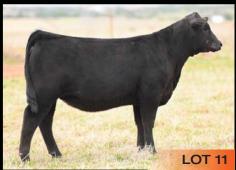

J&J Royal Lass 545 DOB 10-1-15 Sire: EXAR Blue Chip Dam: J&J CAR Royal Lass 164

**J&J Royal Lass 546** DOB 10-10-15 Sire: Dameron First Class Dam: J&J CAR Royal Lass 164

J&J Royal Lass 542 DOB 9-15-15 Sire: EXAR Blue Chip Dam: J&J CAR Royal Lass 164