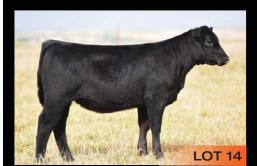

J&J Royal Lass 545 DOB 10-1-15 Sire: EXAR Blue Chip Dam: J&J CAR Royal Lass 164

**J&J Royal Lass 546** DOB 10-10-15 Sire: Dameron First Class Dam: J&J CAR Royal Lass 164

J&J Royal Lass 542 DOB 9-15-15 Sire: EXAR Blue Chip Dam: J&J CAR Royal Lass 164