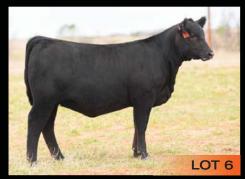

J&J Royal Lass 545 DOB 10-1-15 Sire: EXAR Blue Chip Dam: J&J CAR Royal Lass 164

**J&J Royal Lass 546** DOB 10-10-15 Sire: Dameron First Class Dam: J&J CAR Royal Lass 164

J&J Royal Lass 542 DOB 9-15-15 Sire: EXAR Blue Chip Dam: J&J CAR Royal Lass 164