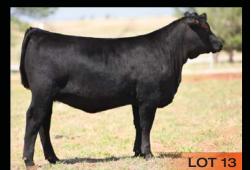

J&J Royal Lass 545 DOB 10-1-15 Sire: EXAR Blue Chip Dam: J&J CAR Royal Lass 164

**J&J Royal Lass 546** DOB 10-10-15 Sire: Dameron First Class Dam: J&J CAR Royal Lass 164

J&J Royal Lass 542 DOB 9-15-15 Sire: EXAR Blue Chip Dam: J&J CAR Royal Lass 164