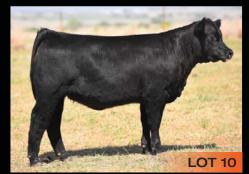

J&J Royal Lass 545 DOB 10-1-15 Sire: EXAR Blue Chip Dam: J&J CAR Royal Lass 164

**J&J Royal Lass 546** DOB 10-10-15 Sire: Dameron First Class Dam: J&J CAR Royal Lass 164

J&J Royal Lass 542 DOB 9-15-15 Sire: EXAR Blue Chip Dam: J&J CAR Royal Lass 164