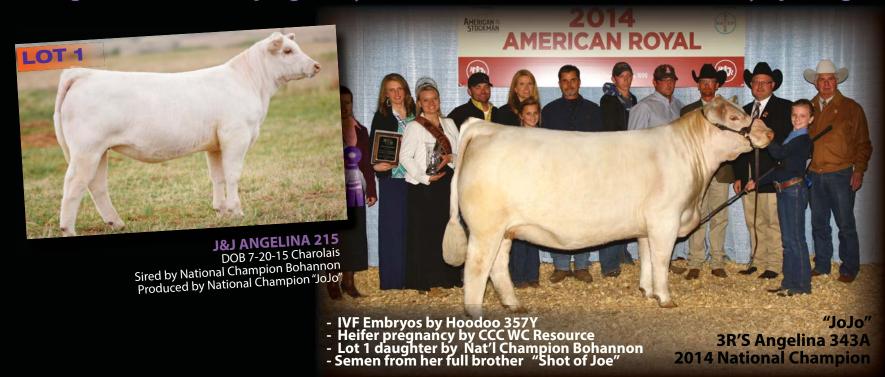

## the "JoJo" lots

3 IVF Embryos Sire: HooDoo 357Y Dam: 3R'S Angelina 343A "JoJo"

**3 IVF Embryos** Sire: Dameron First Class Dam: Limestone Ever Entense S292

1 Female Pregnancy Due Nov. 2016
Sire: CCC WC Resource Dam: 3R'S Angelina 343A "JoJo"

**5 Units of Semen** 3R'S Shot of Joe Full sib to 3R'S Angelina 343A "JoJo"

**3 Reverse Sorted Female IVF Embryos** Sire: GCC Irish Whisky Dam: J&J Royal Lass 422

LOT 20 **3 Conventional Embryos** Sire: Vision Unanimous