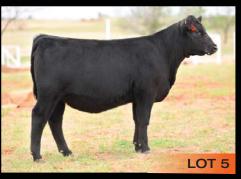

J&J Royal Lass 545 DOB 10-1-15 Sire: EXAR Blue Chip Dam: J&J CAR Royal Lass 164

**J&J Royal Lass 546** DOB 10-10-15 Sire: Dameron First Class Dam: J&J CAR Royal Lass 164

J&J Royal Lass 542 DOB 9-15-15 Sire: EXAR Blue Chip Dam: J&J CAR Royal Lass 164