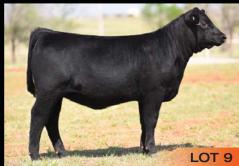

J&J Royal Lass 545 DOB 10-1-15 Sire: EXAR Blue Chip Dam: J&J CAR Royal Lass 164

**J&J Royal Lass 546** DOB 10-10-15 Sire: Dameron First Class Dam: J&J CAR Royal Lass 164

J&J Royal Lass 542 DOB 9-15-15 Sire: EXAR Blue Chip Dam: J&J CAR Royal Lass 164