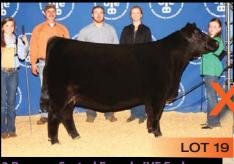

J&J Royal Lass 545 DOB 10-1-15 Sire: EXAR Blue Chip Dam: J&J CAR Royal Lass 164

**J&J Royal Lass 546** DOB 10-10-15 Sire: Dameron First Class Dam: J&J CAR Royal Lass 164

J&J Royal Lass 542 DOB 9-15-15 Sire: EXAR Blue Chip Dam: J&J CAR Royal Lass 164