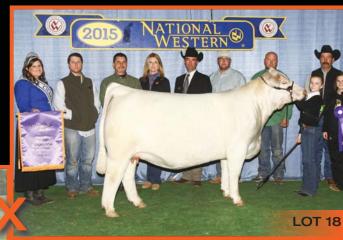

**5 Units of Semen** 3R'S Shot of Joe Full sib to 3R'S Angelina 343A "JoJo"

**3 Reverse Sorted Female IVF Embryos** Sire: GCC Irish Whisky Dam: J&J Royal Lass 422

LOT 20 **3 Conventional Embryos** Sire: Vision Unanimous