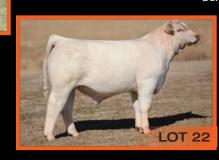

**5 Units of Semen** 3R'S Shot of Joe Full sib to 3R'S Angelina 343A "JoJo"

**3 Reverse Sorted Female IVF Embryos** Sire: GCC Irish Whisky Dam: J&J Royal Lass 422

LOT 20 **3 Conventional Embryos** Sire: Vision Unanimous