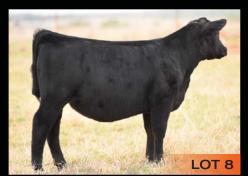

J&J Ever Entense 553 DOB 11-3-15 Sire: Dameron First Class Dam: Limestone Ever Entense S292

J&J Ever Entense 554 DOB 11-4-15 Sire: Dameron First Class Dam: Limestone Ever Entense S292

J&J Queen 515 DOB 9-10-15 Sire: EXAR Blue Chip Dam: OSU Queen 2139